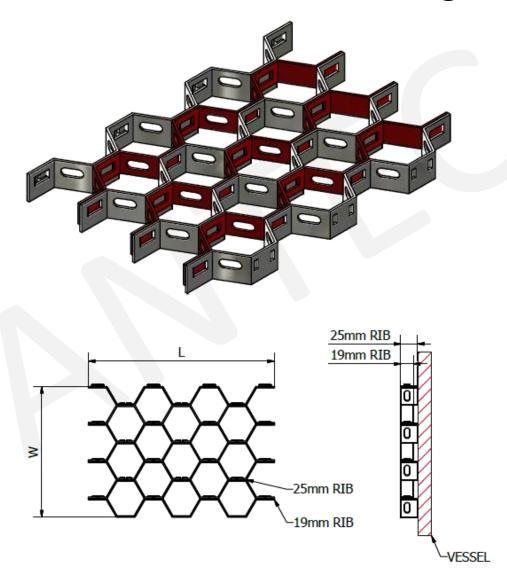

## H 25 Hexmesh 25 19mm with bonding holes

This drawing is the property of Antec Engineering Pty Ltd and is supplied on the understanding it is not to be used for any purpose, copied or communicated to any other person without written permission of the proprietor. All rights are reserved for product design concept. Antec products are guaranteed to conform within normal commercial tolerance of the applicable description furnished and to be manufactured from material as specified. No other guarantees or warranty, including warranty for fitness of products for in service operating condition shall exist in connection with sale of Antec products. Heat treatment after manufacture is not included unless specified.