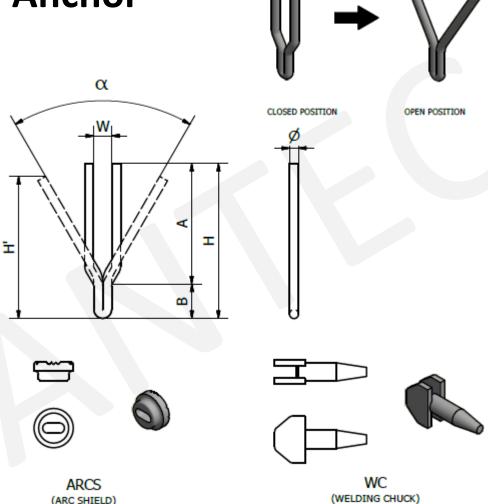

## AN 28 SHP Anchor

All items can be manufactured in various alloy steels

## Tolerances:

- +/- 3mm on Dimensional
- +/- 3° on Angular Dimensions

Unless otherwise noted

This drawing is the property of Antec Engineering Pty Ltd and is supplied on the understanding it is not to be used for any purpose, copied or communicated to any other person without written permission of the proprietor. All rights are reserved for product design concept. Antec products are guaranteed to conform within normal commercial tolerance of the applicable description furnished and to be manufactured from material as specified. No other guarantees or warranty, including warranty for fitness of products for in service operating condition shall exist in connection with sale of Antec products. Heat treatment after manufacture is not included unless specified.