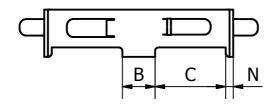

## 25mm C - BAR (STANDARD TYPE)









## 19mm C - BAR

(LOWER TYPE)







## 1.THIS ITEM CAN BE MANUFACTURED IN VARIOUS ALLOY STEELS



9 Chicago Avenue, Blacktown (Sydney) NSW 2148 Australia

PH: (+612) 9622 9622 - FAX: (+612) 9622 9199 Web: www.antec.com.au

Email: antec@antec.com.au

Drawing Name:

C - BAR

This Drawing is the property of Antec Engineering Pty Ltd and is supplied on the understanding it is not to be used for any purpose, copied or communicated to any other person without written permission of the proprietor. All rights are reserved for product design concept. Antec products are guaranteed to conform within normal commercial tolerance of the applicable description furnished and to be manufactured from material as specified. No other guarantees or warranty, including warranty for fitness of products