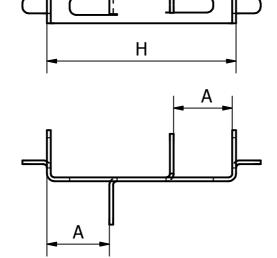

## 25mm C - BAR (STANDARD TYPE)









## 19mm C - BAR

(LOWER TYPE)







## 1.THIS ITEM CAN BE MANUFACTURED IN VARIOUS ALLOY STEELS



9 Chicago Avenue, Blacktown (Sydney) NSW 2148 Australia

PH: (+612) 9622 9622 - FAX: (+612) 9622 9199 Web: www.antec.com.au

Email: antec@antec.com.au

Drawing Name:

C - BAR

This Drawing is the property of Antec Engineering Pty Ltd and is supplied on the understanding it is not to be used for any purpose, copied or communicated to any other person without written permission of the proprietor. All rights are reserved for product design concept. Antec products are guaranteed to conform within normal commercial tolerance of the applicable description furnished and to be manufactured from material as specified. No other guarantees or warranty, including warranty for fitness of products for in service operating condition shal