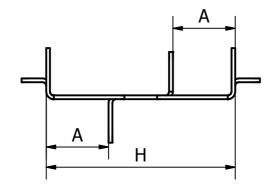

## 25mm C - BAR (STANDARD TYPE)









## 19mm C - BAR

(LOWER TYPE)







## 1.THIS ITEM CAN BE MANUFACTURED IN VARIOUS ALLOY STEELS



9 Chicago Avenue, Blacktown (Sydney) NSW 2148 Australia

PH: (+612) 9622 9622 - FAX: (+612) 9622 9199 Web: www.antec.com.au

Email: antec@antec.com.au

Drawing Name:

C - BAR

This Drawing is the property of Antec Engineering Pty Ltd and is supplied on the understanding it is not to be used for any purpose, copied or communicated to any other person without written permission of the proprietor. All rights are reserved for product design concept. Antec products are guaranteed to conform within normal commercial tolerance of the applicable description furnished and to be manufactured from material as specified. No other guarantees or warranty, including warranty for fitness of products fo