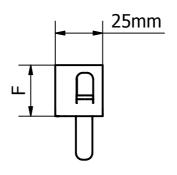

## 25mm C - BAR (STANDARD TYPE)









## 19mm C - BAR

(LOWER TYPE)







## 1.THIS ITEM CAN BE MANUFACTURED IN VARIOUS ALLOY STEELS



9 Chicago Avenue, Blacktown (Sydney) NSW 2148 Australia

PH: (+612) 9622 9622 - FAX: (+612) 9622 9199 Web: www.antec.com.au

Email: antec@antec.com.au

Drawing Name:

C - BAR

This Drawing is the property of Antec Engineering Pty Ltd and is supplied on the understanding it is not to be used for any purpose, copied or communicated to any other person without written permission of the proprietor. All rights are reserved for product design concept. Antec products are guaranteed to conform within normal commercial tolerance of the applicable description furnished and to be manufactured from material as specified. No other guarantees or warranty, including warranty for fitness of products for in