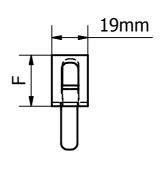

## 25mm C - BAR (STANDARD TYPE)









## 19mm C - BAR

(LOWER TYPE)







## 1.THIS ITEM CAN BE MANUFACTURED IN VARIOUS ALLOY STEELS



9 Chicago Avenue, Blacktown (Sydney) NSW 2148 Australia

PH: (+612) 9622 9622 - FAX: (+612) 9622 9199 Web: www.antec.com.au

Email: antec@antec.com.au

Drawing Name:

C - BAR

This Drawing is the property of Antec Engineering Pty Ltd and is supplied on the understanding it is not to be used for any purpose, copied or communicated to any other person without written permission of the proprietor. All rights are reserved for product design concept. Antec products are guaranteed to conform within normal commercial tolerance of the applicable description furnished and to be manufactured from material as specified. No other guarantees or warranty, including warranty for fitness of products for in service operating condition shall ex