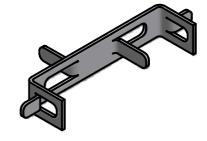

## 25mm C - BAR (STANDARD TYPE)









## 19mm C - BAR

(LOWER TYPE)







## 1.THIS ITEM CAN BE MANUFACTURED IN VARIOUS ALLOY STEELS



9 Chicago Avenue, Blacktown (Sydney) NSW 2148 Australia

PH: (+612) 9622 9622 - FAX: (+612) 9622 9199 Web: www.antec.com.au

Email: antec@antec.com.au

Drawing Name:

C - BAR

This Drawing is the property of Antec Engineering Pty Ltd and is supplied on the understanding it is not to be used for any purpose, copied or communicated to any other person without written permission of the proprietor. All rights are reserved for product design concept. Antec products are guaranteed to conform within normal commercial tolerance of the applicable description furnished and to be manufactured from material as specified. No other guarantees or warranty, including warranty for fitness of products for in service operating condition shall