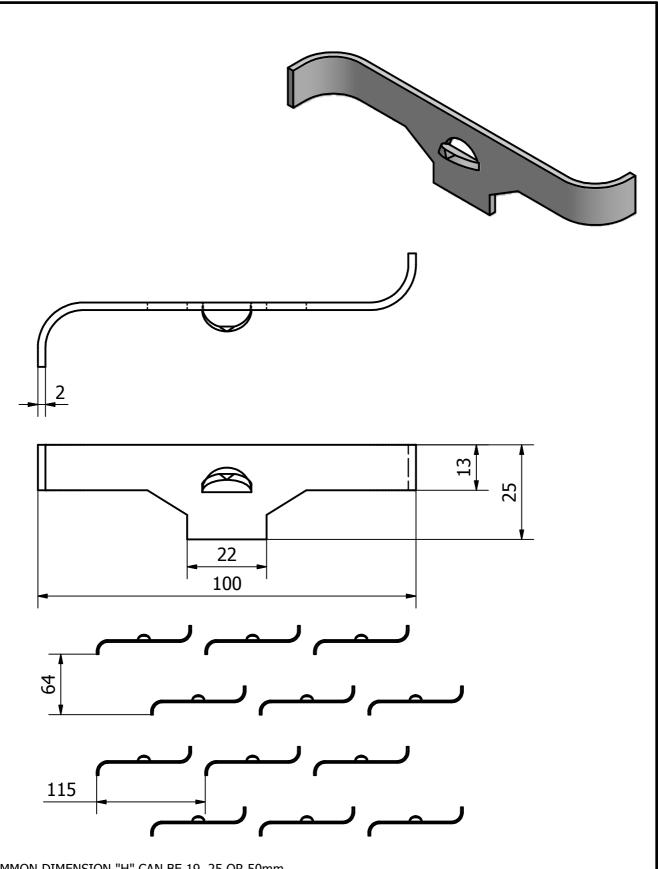

1.COMMON DIMENSION "H" CAN BE 19, 25 OR 50mm.
THESE DIMENSONS CAN BE ALTERED TO SUIT PROJECT REQUIREMENTS.
2.THIS ITEM CAN BE MANUFACTURED IN VARIOUS ALLOY STEELS

9 Chicago Avenue, Blacktown (Sydney) NSW 2148 Australia